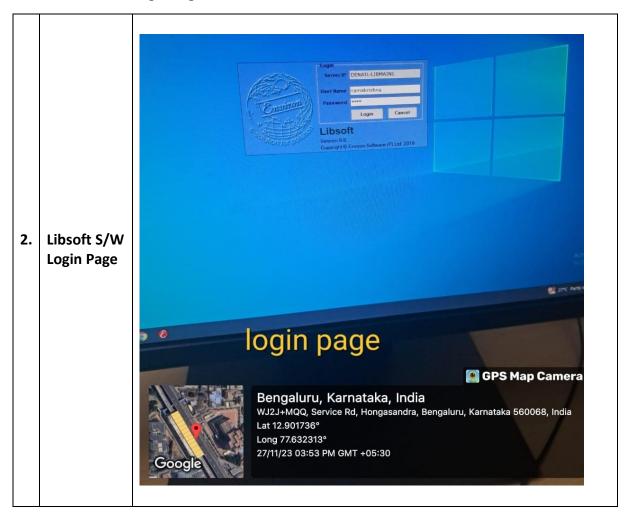

## **Libsoft Software Login Page:**

College Library is designed with a lot of care, giving adequate attention to the need of both faculty and students. It has vast collection of textbooks, reference books and good number of International / National Journals, Newspapers, Magazines. Library provides electronic resources (E-Journals, E-Books, E-Question Papers) facility. It is fully automated duly installed with Libsoft 9.5.0 version library software. It facilitates acquisition, cataloguing, circulation, procurement of books, serial control modules and Online Public Access Catalogue (OPAC). All the library resources are bar-coded and books are issued to users by reading the barcode. It's a simplified package, absolutely user–friendly, which requires minimum user interaction and features interactive data handling for storing backup etc.