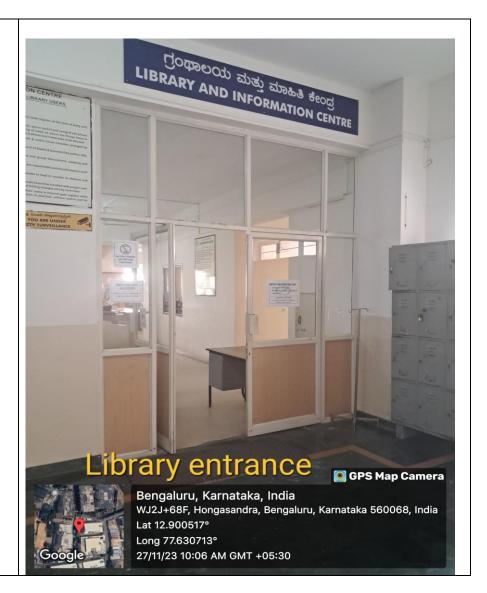

The Library & Information Centre has in area of around 8,556 sq ft, which is well equipped with comfortable furniture. The Library building is well planned. It has sufficient Ventilation and Lighting and enough space to house all the sections like,